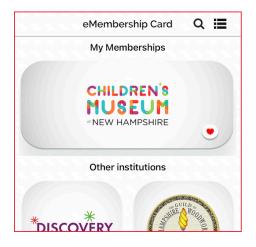

# Membership Cards are going digital!

# Follow These Easy Steps to Get Your Digital Membership Card:

#### STEP 1:

Download 'eMembership Card' app from Apple App store or Google Play Store by scanning this QR code:





#### STEP 2:

Select the "Children's Museum of New Hampshire" tile:



#### STEP 3:

Select 'Find my Membership Cards':



#### **STEP 4:**

### Enter EITHER:

Your membership number and your last name OR your phone number and your last name.

| ( Find Membership Card            |  |
|-----------------------------------|--|
| Search by Membership # Or Phone # |  |
| Membership # Or Phone #*          |  |
| Last Name*                        |  |
| Find                              |  |
|                                   |  |

## STEP 5:

Your membership card should now be downloaded into the eMembership App. You only have to download it ONCE! Just open the eMembership App the next time you visit the museum and enjoy our new, quick check-in.

#### **Questions?**

Email CMNH Membership Manager, Leila McRae at leila@childrens-museum.org