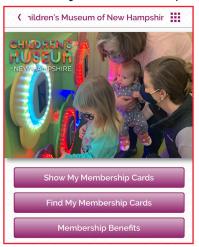

# Membership Cards are going digital!

# Follow These Easy Steps to Get Your Digital Membership Card:

#### STEP 1:

Download 'eMembership Card' app from Apple App store or Google Play Store by scanning this QR code:





#### STEP 2:

Select the "Children's Museum of New Hampshire" tile:



#### STEP 3:

Select 'Find my Membership Cards':



#### **STEP 4:**

### Enter EITHER:

Your membership number and your last name OR your phone number and your last name.

| ( Find Membership Card            |  |
|-----------------------------------|--|
| Search by Membership # Or Phone # |  |
| Membership # Or Phone #*          |  |
| Last Name*                        |  |
| Find                              |  |
|                                   |  |

## STEP 5:

Your membership card should now be downloaded into the eMembership App. You only have to download it ONCE! Just open the eMembership App the next time you visit the museum and enjoy our new, quick check-in.

#### **Questions?**

Email CMNH Membership Manager, Leila McRae at leila@childrens-museum.org